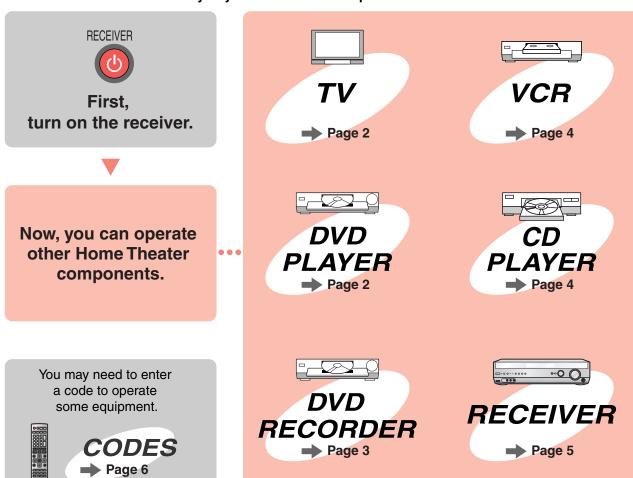

# DVD PLAYER

### DVD RECORDER

### Operating the DVD recorder

Select drive

# CD PLAYER

## RECEIVER

a re-master mode